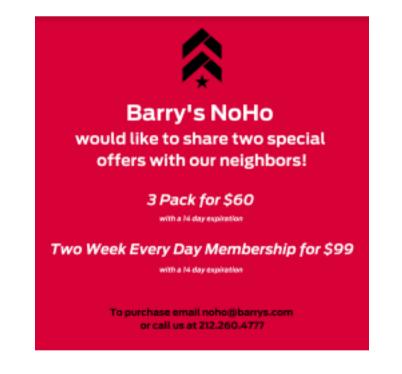

#### **Barry's NoHo is Offering a NoHo Neighbor Discount**

We're so excited to share that the NoHo location of Barry's is offering a special deal just for NoHo neighbors. Get 3 classes for \$60 or a two week membership for \$99! This is a big discount on their normal services, and only available for a limited time, so make sure to claim yours by emailing noho@barrys.com.