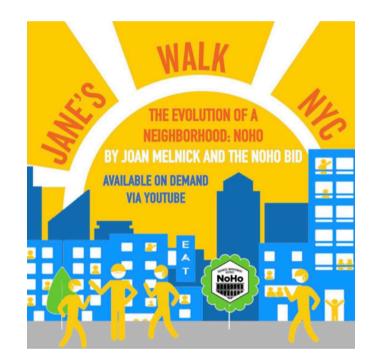

# **Missed Our Jane's Walk? Don't Worry! It's Available On Demand**

Earlier this month, the NoHo BID hosted our first ever Jane's Walk with local artist, preservationist, author, and live-work resident Joan Melnick. Take a deep dive into the past with Joan's amazing renderings of the neighborhood as it once was. Click here to learn more.